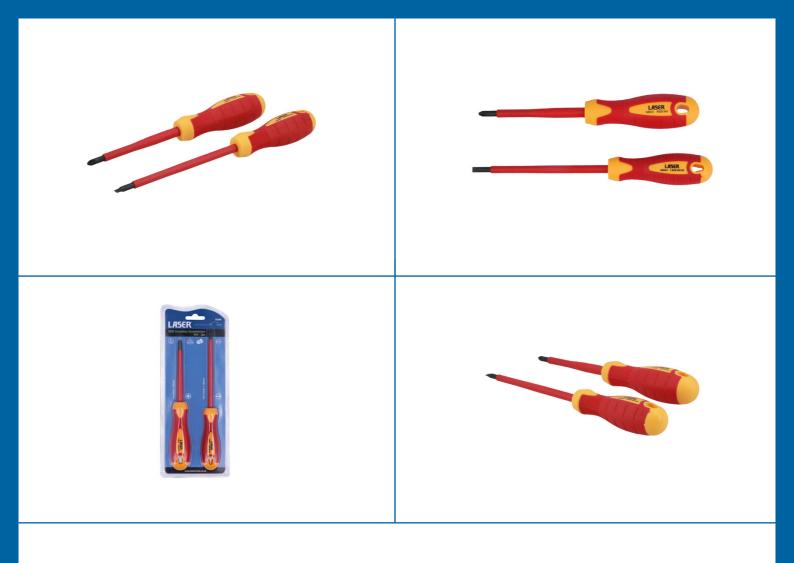

## **VDE Insulated Screwdriver Set 2pc**

A set of 2 fully insulated VDE certified screwdrivers manufactured from chrome vanadium and suitable for safe operator use on live circuits up to 1000v AC and 1500v DC. Ideal for use electricians, auto electricians or mechanics working on hybrid and electric vehicles.

## **Additional Information**

- Safe operator use for live voltages up to 1000V AC and 1500V DC (VDE / IEC60900:2018 approved).
- Sizes: Pozi Pz2 x 100mm and flat 5.5mm x 125mm.
- Blades manufactured from chrome vanadium.
- VDE/GS approved. Suitable for industrial, automotive and domestic use.
- Set containing Ph0 and flat 2.5mm available, see Part No. 8387.