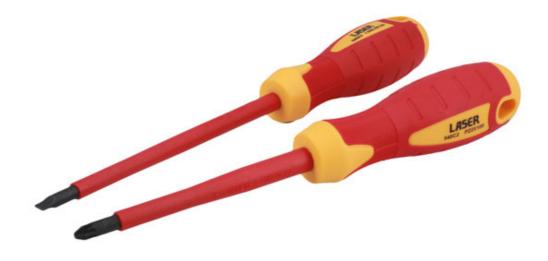

## **VDE Insulated Screwdriver Set 2pc**

A set of 2 fully insulated VDE certified screwdrivers manufactured from chrome vanadium and suitable for safe operator use on live circuits up to 1000v AC and 1500v DC. Ideal for use electricians, auto electricians or mechanics working on hybrid and electric vehicles.

## **Additional Information**

- Safe operator use for live voltages up to 1000V AC and 1500V DC (VDE / IEC60900:2018 approved).
- Sizes: Pozi Pz2 x 100mm and flat 5.5mm x 125mm.
- Blades manufactured from chrome vanadium.
- VDE/GS approved. Suitable for industrial, automotive and domestic use.
- Set containing Ph0 and flat 2.5mm available, see Part No. 8387.